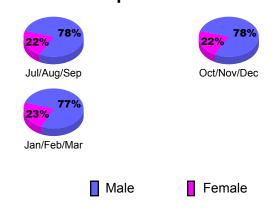

# Gender Comparison 2010-2011

Oct/Nov/Dec

Jan/Feb/Mar

Previous Year

Jul/Aug/Sep

Current Year