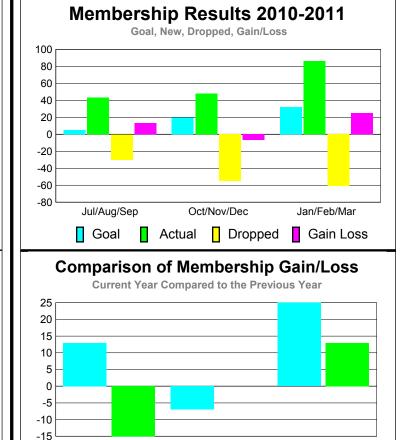

### MEMBERSHIP **Membership** Results <u>Membership</u> 2010-2011 2009-2010 Actual Gain/ Gain/ Net **Actual** Memb New Dropped Loss of Loss of Month **Memb** Goal Memb Memb Memb Jul/Aug/Sep 5 43 -30 13 -15 Oct/Nov/Dec 20 48 -55 -7 0 Jan/Feb/Mar 25 32 86 -61 13 Totals **177** -146 31 -2