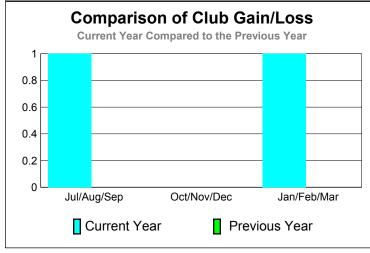

## 2010-2011 GMT Reports for District (or Undistricted) District 107 C

GMT: JON BJARNI THORSTEINSSO Location: FINLAND

| LUBS        |                                  |                               |                                   |                                  |                                  |
|-------------|----------------------------------|-------------------------------|-----------------------------------|----------------------------------|----------------------------------|
|             | <u>Club</u> Results<br>2010-2011 |                               |                                   |                                  | <u>Clubs</u><br>2009-2010        |
| Month       | New<br>Club<br><u>Goal</u>       | Actual<br>New<br><u>Clubs</u> | Actual<br>Dropped<br><u>Clubs</u> | Gain/<br>Loss of<br><u>Clubs</u> | Gain/<br>Loss of<br><u>Clubs</u> |
| Jul/Aug/Sep | 1                                | 1                             | 0                                 | 1                                | 0                                |
| Oct/Nov/Dec | 0                                | 0                             | 0                                 | 0                                | 0                                |
| Jan/Feb/Mar | 1                                | 1                             | 0                                 | 1                                | 0                                |